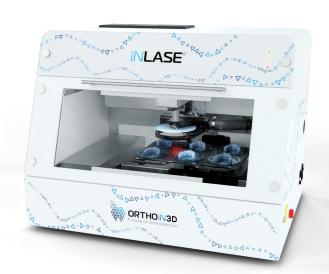

- Import Trimline from major Setup Softwares (.pts files)
- Automatic creation of iNLASE positioning base from STL files
- Control iNLASE
- Secured cloud to save STL 3D models

#### Versions **with iNLASE**

#### **iNLASE** Bronze **iNLASE Silver iNLASE** Gold